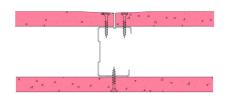

## 50-S-56 - SPEEDLINE System Data Sheet - Version V1 (24-10-23)

SPEEDLINE 50mm 'C' Stud Partition @600mm Ctrs, with Siniat GTEC 15mm Fire Board each side

## System Performance Breakdown

Fire Resistance: BS476 Part 22:1987: Test Ref & Date or Applied Ref & Report: Max Height: Thickness: Duty Grade: BS 5234: Part 2:1992: Sound Insulation:

60/60 Minutes (Integrity/Insulation). BTC 17443F - BRE Report P102396-1011C Refer to Speedline Specification Clause 82 mm. (At Base Track, Excluding Finishes) Heavy - Annexes A-F NA RwdB, Date Tested or Assessed Against -